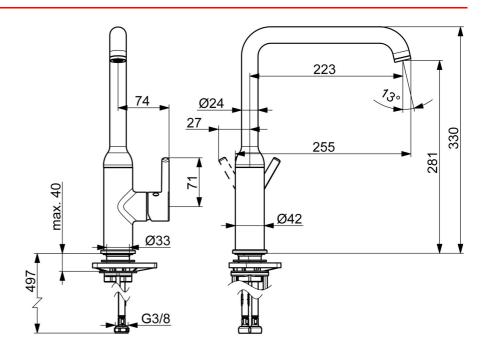

#### Tekniske egenskaper

Varmtvannsforsyningmax. +70°CArbeidstrykk50 - 1000 kPaTilkoblingsstørrelseG3/8Projeksjon255 mmTilbakeslagssikring (EN1717)AAMaterialebrass