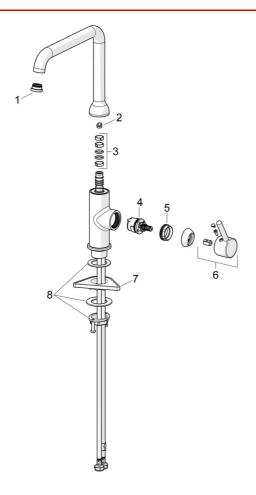

### SP2638FH-33

|    | Navn                                                    | Kode        | NRF     |
|----|---------------------------------------------------------|-------------|---------|
| 01 | Strålesamler og verktøy, Cascade SLC TJ A<br>Svart matt | 1014808V-33 | 1373071 |
| 02 | Begrenser for svingbar tut, 60°/0°                      | 159667/10   | 4204578 |
| 02 | Begrenser for svingbar tut, 60°/0°                      | 159667V     | 4202941 |
| 02 | Begrenser for svingbar tut, 120°                        | 159670/10   | 4204579 |
| 03 | Tetningsringer for tut                                  | 1001098V    | 4205249 |
| 04 | Kassett, 3.0                                            | 1014428V    | 4205471 |
| 05 | Festemutter for kassett, M34x1.5                        | 1012133V    | 4205463 |
| 06 | Hendel Svart matt                                       | 1001748V-33 | 1373070 |
| 07 | Støtteplate, 100x60mm                                   | 158825      | 4204534 |
| 08 | Kranfeste komplett                                      | 602629V     | 4205226 |