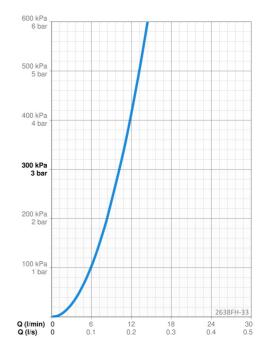

#### Flow attributter

 Vannmengde ved 300 kPa
 0.17 l/s

 Trykktap (0.2 l/s)
 420 kPa