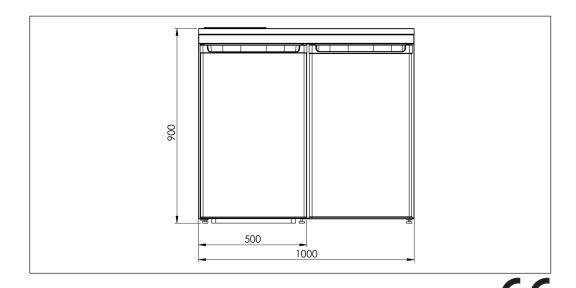

## IntraCulina CKCUL1000-IH

Art. no. CKCUL1000R-IH
GTIN 7393069020991
Ref. no 688181600
DB no. 1987870

**Art. no.** CKCUL1000L-IH 7393069020984

Overall dimension in mm Bowl dim. in mm Waste hole dim. in mm Gross weight in kg Net weight in kg Energy class refrigerator 1000 x 610 x 900 340 x 380 x 160 97 77.00 60.00