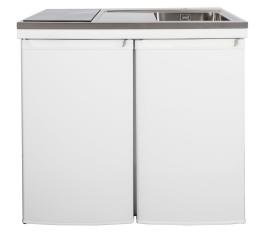

## **Description**

Culina is a brand new Intra mini kitchen with modern top in pure Scandinavian design and large bowls with clean lines. Practical wet zone with space for chopping board that easily can be moved from the wet zone and over the bowl. The chopping board can also be used as a cover tray and changes the size of the working area. The straight edges (K7) provide a modern and slim look.

Comes with induction hob with touch features. There are several accessories designed for the bowls.

Optional

**45** 60 6115