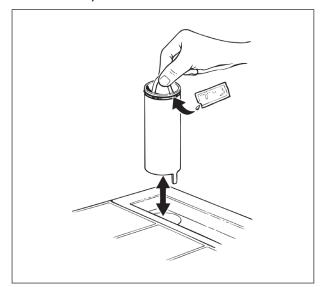

## **INSTALLATION INSTRUCTIONS - WATERLINE**

Embed the outlet pipe with water trap type 510.000. xxx in the structural concrete, placed in the left corner. Adjust the height as necessary.

**2.** Install the drain in the water trap and embed in concrete.