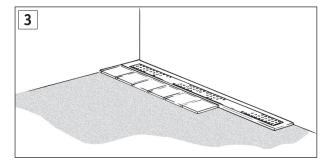

3. Lay the floor tiles with fall in one direction towards the channel.

4. Fit the wall tiles leaving space at the bottom of the wall for a joint between tiles and frame.