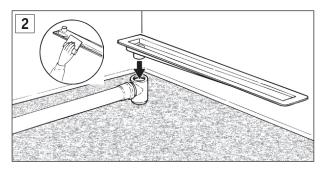

## **INSTALLATION INSTRUCTIONS - WATERLINE**

Embed the outlet pipe with water trap type 510.000. xxx in the structural concrete, placed in the left corner. Adjust the height as necessary.

**2.** Install the drain in the water trap and embed in concrete.