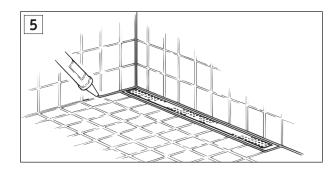

## **INSTALLATION INSTRUCTIONS - WATERLINE**

5.
Apply flexible joint sealant between wall and frame and between floor and frame.