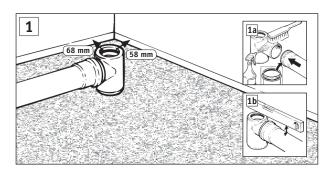

## **INSTALLATION INSTRUCTIONS - WATERLINE**

Embed the outlet pipe with water trap type 510.000. xxx in the structural concrete, placed in the left corner. Adjust the height as necessary.

**2.** Install the drain in the water trap and embed in concrete.