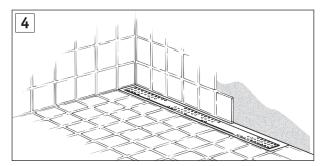

3. Lay the floor tiles with fall in one direction towards the channel.

4. Fit the wall tiles leaving space at the bottom of the wall for a joint between tiles and frame.

## **INSTALLATION INSTRUCTIONS - WATERLINE**

5.
Apply flexible joint sealant between wall and frame and between floor and frame.