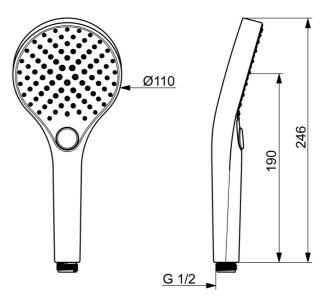

## Teknisk data

| Flow attributter                             |              |  |
|----------------------------------------------|--------------|--|
| Vannmengde ved 300 kPa (med mengdebegrenser) | 0.2 l/s      |  |
| Tekniske egenskaper                          |              |  |
| Varmtvannsforsyning                          | max. +65°C   |  |
| Arbeidstrykk                                 | 50 - 500 kPa |  |
| Tilkoblingsstørrelse                         | G1/2         |  |
| Materiale                                    | Composite    |  |
| Bestemmelser                                 |              |  |
| EN Standard                                  | EN1112       |  |
| Støyklasse 0.2 l/s                           | I (ISO 3822) |  |