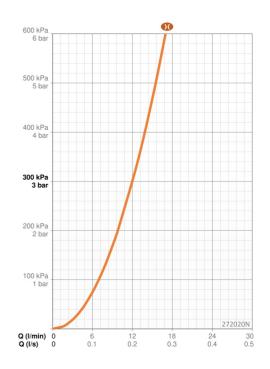

## Teknisk data

| Flow attributter                             |              |  |
|----------------------------------------------|--------------|--|
| Vannmengde ved 300 kPa (med mengdebegrenser) | 0.2 l/s      |  |
| Tekniske egenskaper                          |              |  |
| Varmtvannsforsyning                          | max. +65°C   |  |
| Arbeidstrykk                                 | 50 - 500 kPa |  |
| Tilkoblingsstørrelse                         | G1/2         |  |
| Materiale                                    | Composite    |  |
| Bestemmelser                                 |              |  |
| EN Standard                                  | EN1112       |  |
| Støyklasse 0.2 l/s                           | I (ISO 3822) |  |