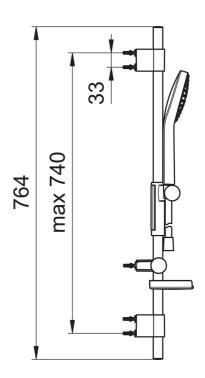

## 421 Oras Hydractiva - Dusjsett

EAN: 6414150080470 NRF: 4205002 static.oras.com/421

Oras Hydractiva dusjsett inkludert 1 - spray hånddusj, justerbar (maks 740mm) dusjstang, såpekopp, veggbraktetter og 1750 mm dusjslange. Hånddusj med sensitiv spray (stor og skånsom). Med kalkbeskyttelsesteknologi. Vannmengdebegrenser 15 l/min (3 bar), lyse grått spray hode, hånddusj 120 mm.

- Veggmontert
- Forkrommet/Lysegrått

- Hånddusj, Veggstang, Veggbrakett justerbar, Såpeholder, Veggfeste, Dusjslange (1750 mm), Anti-kalk teknologi, Antikrøll for dusjslange
- Følsom Skånsom vannstråle
- 1-spray

## Teknisk data

Flow attributter

| Vannmengde ved 300 kPa (med vannmengdebegrenser) | 0.25 l/s         |  |
|--------------------------------------------------|------------------|--|
| Tekniske egenskaper                              |                  |  |
| Varmtvannsforsyning                              | max. +65°C       |  |
| Arbeidstrykk                                     | 50 - 500 kPa     |  |
| Tilkoblingsstørrelse                             | G1/2             |  |
| Lengde/høyde                                     | 720 mm           |  |
| Materiale                                        | Composite        |  |
| Bestemmelser                                     |                  |  |
| EN Standard                                      | EN 1112, EN 1113 |  |