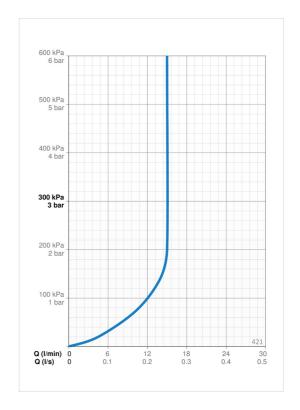

## Teknisk data

Flow attributter

| Vannmengde ved 300 kPa (med vannmengdebegrenser) | 0.25 l/s         |  |
|--------------------------------------------------|------------------|--|
| Tekniske egenskaper                              |                  |  |
| Varmtvannsforsyning                              | max. +65°C       |  |
| Arbeidstrykk                                     | 50 - 500 kPa     |  |
| Tilkoblingsstørrelse                             | G1/2             |  |
| Lengde/høyde                                     | 720 mm           |  |
| Materiale                                        | Composite        |  |
| Bestemmelser                                     |                  |  |
| EN Standard                                      | EN 1112, EN 1113 |  |