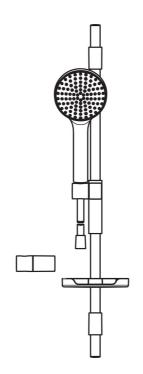

## 421 Oras Hydractiva - Dusjsett

EAN: 6414150080470 NRF: 4205002 static.oras.com/421

Oras Hydractiva dusjsett inkludert 1 - spray hånddusj, justerbar (maks 740mm) dusjstang, såpekopp, veggbraktetter og 1750 mm dusjslange. Hånddusj med sensitiv spray (stor og skånsom). Med kalkbeskyttelsesteknologi. Vannmengdebegrenser 15 l/min (3 bar), lyse grått spray hode, hånddusj 120 mm.

- Veggmontert
- Forkrommet/Lysegrått

- Hånddusj, Veggstang, Veggbrakett justerbar, Såpeholder, Veggfeste, Dusjslange (1750 mm), Anti-kalk teknologi, Antikrøll for dusjslange
- Følsom Skånsom vannstråle
- 1-spray