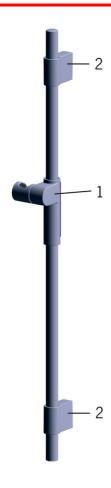

## Reserve deler

## SP390

|    | Navn                 | Kode    | NRF     |
|----|----------------------|---------|---------|
| 01 | Glider for dusjstang | 600378V | 4202787 |
| 02 | Veggbrakett          | 600356V | 4202786 |