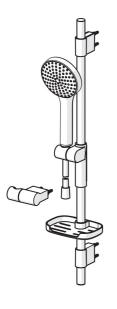

## 421 Oras Hydractiva - Dusjsett

EAN: 6414150080470 NRF: 4205002 static.oras.com/421

Oras Hydractiva dusjsett inkludert 1 - spray hånddusj, justerbar (maks 740mm) dusjstang, såpekopp, veggbraktetter og 1750 mm dusjslange. Hånddusj med sensitiv spray (stor og skånsom). Med kalkbeskyttelsesteknologi. Vannmengdebegrenser 15 l/min (3 bar), lyse grått spray hode, hånddusj 120 mm.

- Veggmontert
- Forkrommet/Lysegrått

- Hånddusj, Veggstang, Veggbrakett justerbar, Såpeholder, Veggfeste, Dusjslange (1750 mm), Anti-kalk teknologi, Antikrøll for dusjslange
- Følsom Skånsom vannstråle
- 1-spray