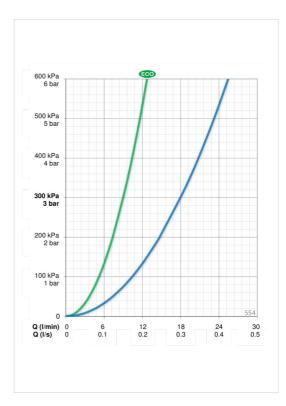

## Flow attributter

| Øko-stråle ved 300 kPa<br>Vannmengde ved 300 kPa | 0.15 l/s<br>0.3 l/s |  |
|--------------------------------------------------|---------------------|--|
| Tekniske egenskaper                              |                     |  |
| Varmtvannsforsyning                              | max. +65°C          |  |
| Arbeidstrykk                                     | 50 - 500 kPa        |  |
| Tilkoblingsstørrelse                             | G1/2                |  |
| Lengde/høyde                                     | 720 mm              |  |
| Bestemmelser                                     |                     |  |