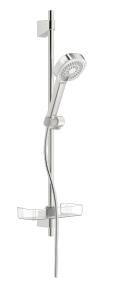

## 554 Oras Apollo Style - Dusjsett

EAN: 6414150088605 NRF: 4205331 static.oras.com/554

Oras Apollo dusjsett. Hånddusj (Ø95) med 3 sprayfunksjoner, inkludert EcoFlow-kontroll. Justerbar dusjstang (maks 720 mm), 1750 mm dusjslange og såpekopp.

- Shower
- Veggmontert
- Forkrommet

- Hånddusj, Veggstang, Veggbrakett justerbar, Såpeholder, Dusjslange (1750 mm), Anti-kalk teknologi
- Dusjstråle oppfriskende, Dusjstråle avslappende, Dusjstråle sensitiv