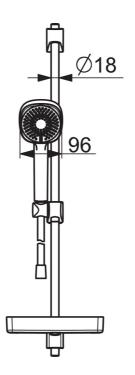

## 554 Oras Apollo Style - Dusjsett

EAN: 6414150088605 NRF: 4205331 static.oras.com/554

Oras Apollo dusjsett. Hånddusj (Ø95) med 3 sprayfunksjoner, inkludert EcoFlow-kontroll. Justerbar dusjstang (maks 720 mm), 1750 mm dusjslange og såpekopp.

## Flow attributter

| Øko-stråle ved 300 kPa<br>Vannmengde ved 300 kPa | 0.15 l/s<br>0.3 l/s |  |
|--------------------------------------------------|---------------------|--|
| Tekniske egenskaper                              |                     |  |
| Varmtvannsforsyning                              | max. +65°C          |  |
| Arbeidstrykk                                     | 50 - 500 kPa        |  |
| Tilkoblingsstørrelse                             | G1/2                |  |
| Lengde/høyde                                     | 720 mm              |  |
| Bestemmelser                                     |                     |  |