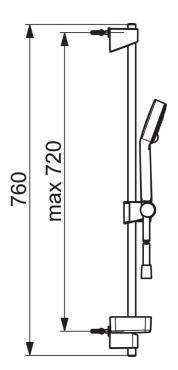

## 554 Oras Apollo Style - Dusjsett

EAN: 6414150088605 NRF: 4205331 static.oras.com/554

Oras Apollo dusjsett. Hånddusj (Ø95) med 3 sprayfunksjoner, inkludert EcoFlow-kontroll. Justerbar dusjstang (maks 720 mm), 1750 mm dusjslange og såpekopp.

- Shower
- Veggmontert
- Forkrommet

- Hånddusj, Veggstang, Veggbrakett justerbar, Såpeholder, Dusjslange (1750 mm), Anti-kalk teknologi
- Dusjstråle oppfriskende, Dusjstråle avslappende, Dusjstråle sensitiv

## Flow attributter

| Øko-stråle ved 300 kPa<br>Vannmengde ved 300 kPa | 0.15 l/s<br>0.3 l/s |  |
|--------------------------------------------------|---------------------|--|
| Tekniske egenskaper                              |                     |  |
| Varmtvannsforsyning                              | max. +65°C          |  |
| Arbeidstrykk                                     | 50 - 500 kPa        |  |
| Tilkoblingsstørrelse                             | G1/2                |  |
| Lengde/høyde                                     | 720 mm              |  |
| Bestemmelser                                     |                     |  |