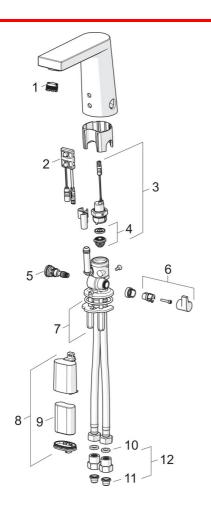

# Reserve deler

# SP6155F

|    | Navn                             | Kode      | NRF     |
|----|----------------------------------|-----------|---------|
| 01 | Strålesamler og verktøy, M18.5x1 | 601901V   | 4205143 |
| 02 | Sensor, 6/9/12 V Bluetooth       | 1001424V  | 4205256 |
| 02 | Sensor, 6 V                      | 600659V   | 4202853 |
| 03 | Magnetventil, komplett           | 199206V   | 4204494 |
| 04 | Membran m/støttering             | 199205V   | 4204493 |
| 05 | Temperaturreguleringsdel         | 199201V   | 4204407 |
| 06 | Temperaturreguleringsgrep        | 601877V   | 4205142 |
| 07 | Kranfeste, komplett              | 158697    | 4204524 |
| 80 | Batteriboks komplett             | 199417V   | 4204433 |
| 09 | Lithium batteri, 2CR5 6 V        | 198330    | 4204804 |
| 10 | Pakning, 8x14.3x2                | 600705/10 | 4204415 |
| 11 | Smussfilter                      | 199257/2  | 4204497 |
| 12 | Filter/Tilbakeslagsventil        | 198473/2  | 4204865 |