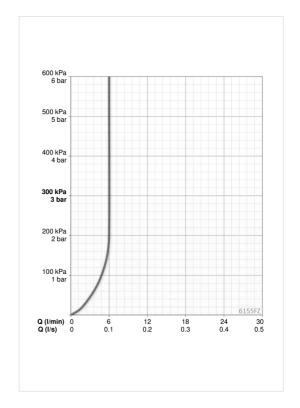

## Teknisk data

| Fl | .OW | attı | ʻibu | tter |
|----|-----|------|------|------|
|----|-----|------|------|------|

Vannmengde ved 300 kPa (med vannmengdebegrenser) 0.1 l/s

Trykktap (0.1 l/s) **200 kPa** 