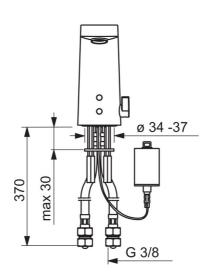

## Tekniske egenskaper

Varmtvannsforsyningmax. +70°CArbeidstrykk100 - 1000 kPaTilkoblingsstørrelseG3/8Projeksjon126 mmMaterialebrass