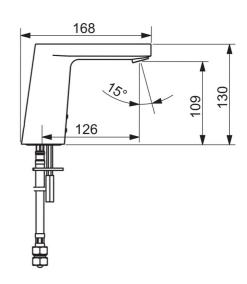

## Tekniske egenskaper

Varmtvannsforsyningmax. +70°CArbeidstrykk100 - 1000 kPaTilkoblingsstørrelseG3/8Projeksjon126 mmMaterialebrass