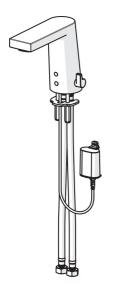

Kranen er utstyrt med smussfilter, tilbakeslagsventiler og fleksible rør. Vannbegrenser (6 l/min) gir lavt vannforbruk.

- Washbasin
- Berøringsfri, Bluetooth®, Batteridrevet
- Benkemontert
- Forkrommet
- Fast tut, Støpt tut
- CACHÉ® integrert strålesamler, PCA® strålesamler med konstant vannmengde uavhengig av trykk
- Temperaturreguleringshendel
- Justerbar varmtvannsbegrenser (ettermonterbar)
- Manuell blandeventil, Tilbakeslagsventil, Smussfilter
- Infrarød autofokus sensor, Magnetventil, Indikator for lav spenning
- Fleksible slanger
- Justerbare program innstillinger (bluetooth)

## Tekniske egenskaper

Varmtvannsforsyningmax. +70°CArbeidstrykk100 - 1000 kPaTilkoblingsstørrelseG3/8Projeksjon126 mmMaterialebrass