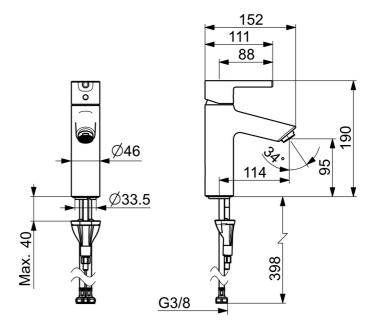

## Teknisk data

Flow attributter

| Vannmengde ved 300 kPa (med vannmengdebegrenser) | 0.07 l/s      |  |
|--------------------------------------------------|---------------|--|
| Tekniske egenskaper                              |               |  |
| Varmtvannsforsyning                              | max.+70°C     |  |
| Arbeidstrykk                                     | 50 - 1000 kPa |  |
| Tilkoblingsstørrelse                             | G3/8          |  |
| Projeksjon                                       | 114 mm        |  |
| Tilbakeslagssikring (EN1717)                     | AA            |  |
| Materiale                                        | brass         |  |
| Bestemmelser                                     |               |  |
| EN Standard                                      | EN 817        |  |
| Støyklasse                                       | I (ISO 3822)  |  |
|                                                  |               |  |