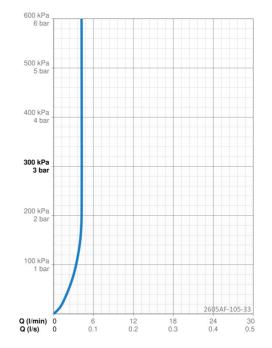

## Teknisk data

Flow attributter

| Vannmengde ved 300 kPa (med vannmengdebegrenser) | 0.07 l/s      |  |
|--------------------------------------------------|---------------|--|
| Tekniske egenskaper                              |               |  |
| Varmtvannsforsyning                              | max.+70°C     |  |
| Arbeidstrykk                                     | 50 - 1000 kPa |  |
| Tilkoblingsstørrelse                             | G3/8          |  |
| Projeksjon                                       | 114 mm        |  |
| Tilbakeslagssikring (EN1717)                     | AA            |  |
| Materiale                                        | brass         |  |
| Bestemmelser                                     |               |  |
| EN Standard                                      | EN 817        |  |
| Støyklasse                                       | I (ISO 3822)  |  |
|                                                  |               |  |