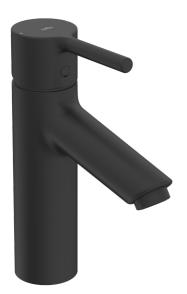

## 2605AF-105-33 Oras Optima Servantkran Valid from 10/2023

EAN: 6414150102615 static.oras.com/2605AF-105-33

- Servant
- GreenBuilding
- Ettgreps
- Benkemontert
- Matt svart
- Fast tut
- PCA® strålesamler med konstant vannmengde uavhengig av
- Ettgrepshendel, Pinnehendel, Varmt/kaldt symbol
- Temperatur- og mengdebegrenser
- ø 30 mm kassett
- Fleksible slanger
- DZR messing, 3S Installasjon
- Uten oppløftventil