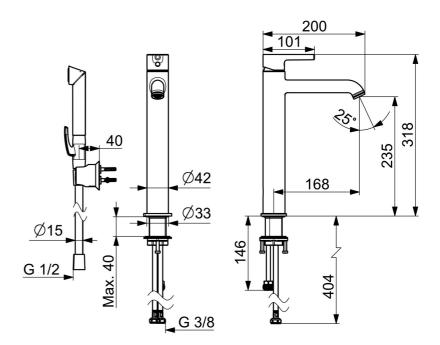

## Flow attributter

| Vannmengde ved 300 kPa (med vannmengdebegrenser) | 0.1 l/s       |  |
|--------------------------------------------------|---------------|--|
| Tekniske egenskaper                              |               |  |
| Varmtvannsforsyning                              | max. +70°C    |  |
| Arbeidstrykk                                     | 50 - 1000 kPa |  |
| Tilkoblingsstørrelse                             | G3/8          |  |
| Projeksjon                                       | 168 mm        |  |
| Tilbakeslagssikring (EN1717)                     | НС            |  |
| Materiale                                        | brass         |  |
| Bestemmelser                                     |               |  |
| EN Standard                                      | EN 817        |  |
| Støyklasse                                       | I (ISO 3822)  |  |