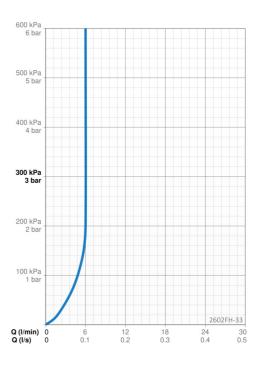

## Flow attributter

| Vannmengde ved 300 kPa (med vannmengdebegrenser) | 0.1 l/s       |  |
|--------------------------------------------------|---------------|--|
| Tekniske egenskaper                              |               |  |
| Varmtvannsforsyning                              | max. +70°C    |  |
| Arbeidstrykk                                     | 50 - 1000 kPa |  |
| Tilkoblingsstørrelse                             | G3/8          |  |
| Projeksjon                                       | 168 mm        |  |
| Tilbakeslagssikring (EN1717)                     | НС            |  |
| Materiale                                        | brass         |  |
| Bestemmelser                                     |               |  |
| EN Standard                                      | EN 817        |  |
| Støyklasse                                       | I (ISO 3822)  |  |