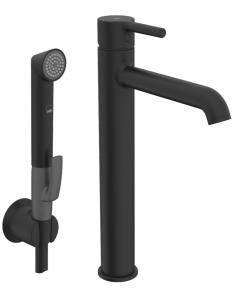

## EAN: 6414150102592 static.oras.com/2602FH-33

Høy servantkran svart matt, med pinnehendel i moderne, klassisk design og Bidetta hånddusj. Passer til bolleservanter.

Servantkranen gir 6 l/m.

For størrelsespesifikasjoner se lenger ned på siden.

- Servant
- Ettgreps, Bidetta
- Benkemontert
- Matt svart
- Fast tut
- CASCADE<sup>®</sup> stråle, PCA<sup>®</sup> strålesamler med konstant vannmengde uavhengig av trykk
- Ettgrepshendel, Pinnehendel, Varmt/kaldt symbol
- Hånddusj, Veggfeste, Dusjslange (1750 mm)
- Bidetta hånddusj
- Temperatur- og mengdebegrenser, Justerbar varmtvannsbegrenser (ettermonterbar)
- Ø 30 mm kassett
- Fleksible slanger
- DZR messing
- Uten oppløftventil