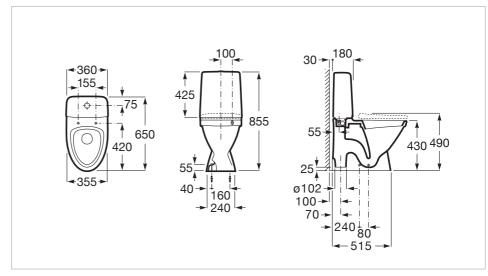

### **Dimensions**

Length: 855 mm. Width: 650 mm. Height: 355 mm.

## **Technical drawings**