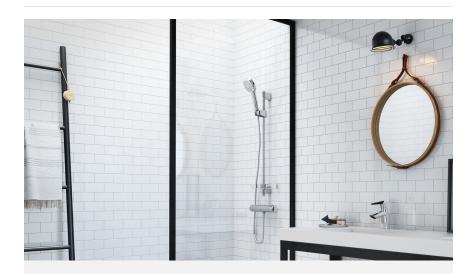

# Oras Apollo

EANCODE 6414150090356

ACTIVE MARKET AREAS INT, FIN, NOR, SWE, POL, RUS, EST, LTU, UKR

# Oras Apollo

The straightforward, geometrically clear design with its rounded edges and transitions puts the Oras Apollo series of showers at the forefront of contemporary styles, and ensures that they are a perfect match for any bathroom design. Oras Apollo product family has now grown with new Style variants, providing full range of distinctively designed products enriched with both elegant and useful details.

#### Features

Diverter Turn operated diverter

Shower parts Hand shower, Shower rail, Overhead shower, Adjustable shower rail bracket, Shower hose (1750 mm), Rotatable ball joint connection, Anti limescale technology (easy to clean)