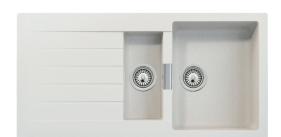

## **Description**

Kitchen sink in granite material Cristalite. With one big bowl, one small bowl and drainage surface for inset or undermounting. Available in the following colours: Onyx(black), Alpina(white) and Alumina(light grey). Delivers with pop-up waste and water trap.