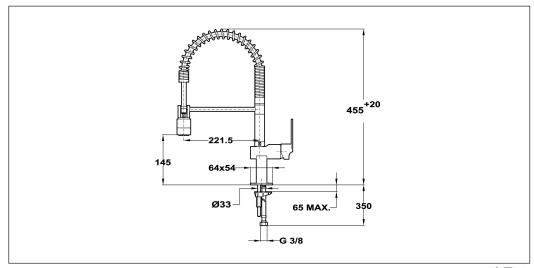

Total Height 455 mm (fits in most kitchens).

- Adjustable flow and temperature control
- Anti-scale aerator.
- Flexible connection pipes