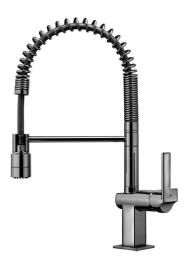

## **Description**

Intra Cuadro Shower kitchen tap with a practical shower. The shower head has two spray functions that is easy adustable. The shower holder is seperate from the shower itself for a more practical use. The stainless steel shower hose is plastic coated for better protection and sound isolation.