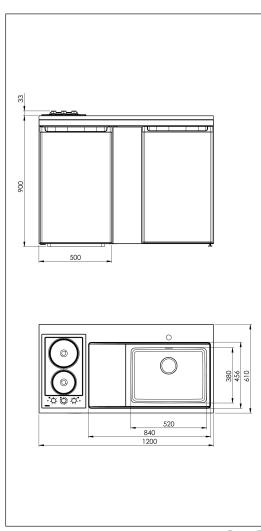

## IntraCulina KP CKCUL1200-KP

Art. no. GTIN CKCUL1200R-KP 7393069025484

## **Description**

Culina is a brand new Intra mini kitchen with modern top in pure Scandinavian design and large bowls with clean lines. Practical wet zone with space for chopping board that easily can be moved from the wet zone and over the bowl. The chopping board can also be used as a cover tray and changes the size of the working area. The straight edges (K7) provide a modern and slim look.

Comes with hot plate unit, steel cabinet, refrigerator and kitchen sink. There are several accessories designed for the bowls.

CKCUL1200-KP-UK without refrigerator.

Waste hole dim. in mm 97
Gross weight in kg 83.00
Net weight in kg 66.00
Energy class refrigerator F