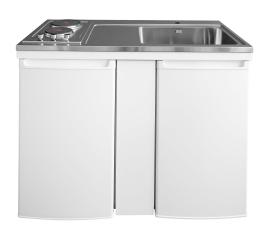

## **Description**

Culina is a brand new Intra mini kitchen with modern top in pure Scandinavian design and large bowls with clean lines. Practical wet zone with space for chopping board that easily can be moved from the wet zone and over the bowl. The chopping board can also be used as a cover tray and changes the size of the working area. The straight edges (K7) provide a modern and slim look.

Comes with hot plate unit, steel cabinet, refrigerator and kitchen sink. There are several accessories designed for the bowls.

CKCUL1200-KP-UK without refrigerator.

Waste hole dim. in mm 97
Gross weight in kg 83.00
Net weight in kg 66.00
Energy class refrigerator F