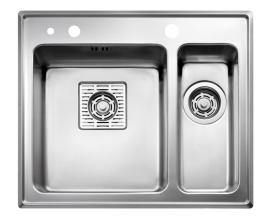

## Frame FR60SH

Art. no. FR60SHLF GTIN 7393069013979 Art. no. FR60SHRF GTIN 7393069016628

Cabinet size
Overall dimension in mm
Bowl dim. in mm
Small bowl dim. in mm

Cut-out dimension, inset model

Waste hole dim. in mm Waste hole placement

Material

Material thickness in mm Net weight in kg Pcs per pallet Design 60 595 x 510 340 x 380 x 160 155 x 380 x 120

575 x 490

97

upper center EN 1.4301, AISI 304,

SS2333 0,9 5.00

18

HalvorThorsen/ Martin Krafft

## **Description**

Inset sink with universal flange, for inset, under- and flush mount, with 1½ bowls. The firm lines and the rounded corners give a modern and harmonious expression. Delivers with pop-up waste, overflow and drain grating in the large bowl, and manual basket waste in the small. Water trap, soap dispenser and rinsing basket in black plastic is included with the product.