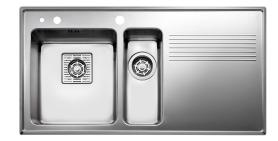

## Frame FR97SH

Art. no. FR97SHRF **GTIN** 7393069014075 Art. no.

**GTIN** 

FR97SHLF 7393069014099

**Cabinet size** Overall dimension in mm Bowl dim. in mm

Small bowl dim. in mm **Cut-out dimension, inset** model

Waste hole dim. in mm

Waste hole placement Material

Material thickness in mm Net weight in kg Pcs per pallet Design

60 970 x 510 340 x 380 x 160 155 x 380 x 120

950 x 490

97

upper center EN 1.4301, AISI 304,

## **Description**

Inset sink with universal flange, for inset, under- and flush mount, with 11/2 bowls and drainer. The firm lines and the rounded corners give a modern and harmonious expression. Delivers with pop-up waste, overflow and drain grating in the large bowl, and manual basket waste in the small. Water trap, soap dispenser and rinsing basket in black plastic is included with the product.