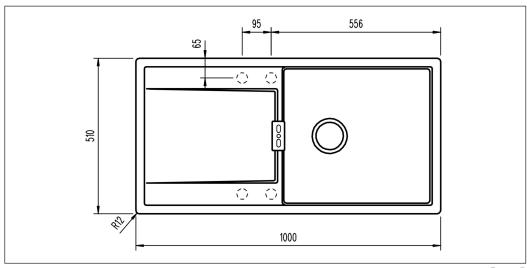

D100L-M Art. no. **GTIN** 4014949492549 Art. no.

**GTIN** 

MONOD100L-P 4014949492556





**Cabinet size** Overall dimension in mm Depth in mm Bowl dim. in mm **Cut-out dimension, inset** model Waste hole dim. in mm Material Gross weight in kg Net weight in kg

60 1000 x 510 480 x 440 x 195

980 x 490 97 **Cristadur®** 18.50 13.30

## **Description**

Kitchen sink in granite material Cristadur® with one large bowl and drainer. For inset, under- and flush mount. Available in Magma (black) and Polaris (white). Delivered with basket waste. Water trap 1901229 can be ordered separately. Position of tap hole is predrilled for free placing of tap and other accessories.

Cristadur® is a granite material that feels silky smooth, is easy to clean and has the same tough properties as Cristalite+.