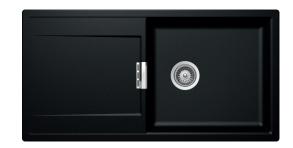

## **Description**

Kitchen sink in granite material Cristadur® with one large bowl and drainer. For inset, under- and flush mount. Available in Magma (black) and Polaris (white). Delivered with basket waste. Water trap 1901229 can be ordered separately. Position of tap hole is predrilled for free placing of tap and other accessories.