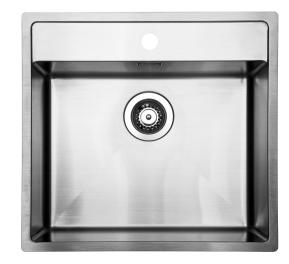

## Description

New! Baltic square bowl with rear space for tap. For under and flush mount. Delivered with basket waste, overflow and water trap. Without clips. Separate article number for inset and flush mount with clips: Baltic500THF.