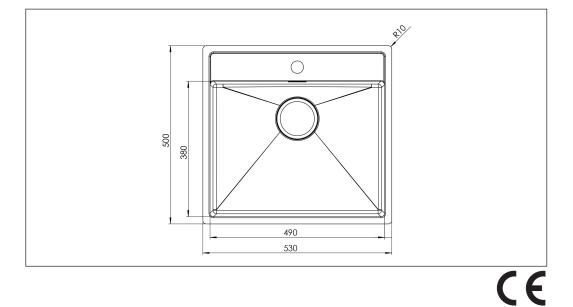

| Cabinet size             |
|--------------------------|
| Overall dimension in mm  |
| Depth in mm              |
| Bowl dim. in mm          |
| Cut-out dimension, inset |
| model                    |
| Radius                   |
| Waste hole dim. in mm    |
| Material                 |
|                          |

Material thickness in mm Gross weight in kg Net weight in kg 60 530x500 180 490x380x180 510x480 R 10 96 EN 1.4301, AISI 304, SS2333 1,2 6.50 5.50