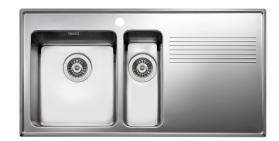

## **Description**

Inset sink with universal flange, for inset, under- and flush mount. One large and one small bowl, with drainer. The firm lines and the rounded corners give a modern and harmonious expression.

Delivered with basket wastes, overflow and water trap.

Optional