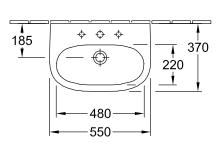

#### 1. POSITION

| Article number                      | 51665501                                                                                                      |
|-------------------------------------|---------------------------------------------------------------------------------------------------------------|
| Article title                       | Villeroy & Boch O.novo Washbasin<br>Compact, 550 x 370 x 195 mm,<br>White Alpin, with overflow,<br>unpolished |
| Product designation                 | Washbasin Compact                                                                                             |
| Collection                          | O.novo                                                                                                        |
| PROJECTS                            | START                                                                                                         |
| Assembly / Assembly type            | wall-mounted                                                                                                  |
| Scope of delivery                   | 1 x washbasin                                                                                                 |
| Length in mm                        | 370                                                                                                           |
| Width in mm                         | 550                                                                                                           |
| Height in mm                        | 195                                                                                                           |
| Interior depth                      | 130                                                                                                           |
| Weight in kg                        | 13,50                                                                                                         |
| Number of tap holes punched through | 1                                                                                                             |
| Number of tap holes pre-drilled     | 2                                                                                                             |
| Position of drill hole              | central tap hole punched out                                                                                  |
| express delivery                    | No                                                                                                            |
| Suitable for                        | 3-hole mixer                                                                                                  |
| Material                            | Sanitary ceramics                                                                                             |
| Surface                             | glossy                                                                                                        |
| With overflow                       | Yes                                                                                                           |
| EAN number                          | 4051202080709                                                                                                 |

## TECHNICAL DRAWINGS