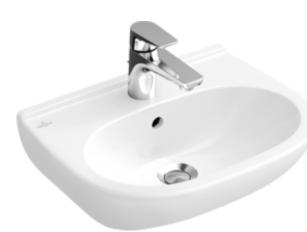

#### 1. POSITION

| Article number                      | 51665501                                                                                                      |
|-------------------------------------|---------------------------------------------------------------------------------------------------------------|
| Article title                       | Villeroy & Boch O.novo Washbasin<br>Compact, 550 x 370 x 195 mm,<br>White Alpin, with overflow,<br>unpolished |
| Product designation                 | Washbasin Compact                                                                                             |
| Collection                          | O.novo                                                                                                        |
| PROJECTS                            | START                                                                                                         |
| Assembly / Assembly type            | wall-mounted                                                                                                  |
| Scope of delivery                   | 1 x washbasin                                                                                                 |
| Length in mm                        | 370                                                                                                           |
| Width in mm                         | 550                                                                                                           |
| Height in mm                        | 195                                                                                                           |
| Interior depth                      | 130                                                                                                           |
| Weight in kg                        | 13,50                                                                                                         |
| Number of tap holes punched through | 1                                                                                                             |
| Number of tap holes pre-drilled     | 2                                                                                                             |
| Position of drill hole              | central tap hole punched out                                                                                  |
| express delivery                    | No                                                                                                            |
| Suitable for                        | 3-hole mixer                                                                                                  |
| Material                            | Sanitary ceramics                                                                                             |
| Surface                             | glossy                                                                                                        |
| With overflow                       | Yes                                                                                                           |
| EAN number                          | 4051202080709                                                                                                 |