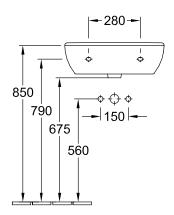

#### 1. POSITION

| Article number                      | 51665501                                                                                                      |
|-------------------------------------|---------------------------------------------------------------------------------------------------------------|
| Article title                       | Villeroy & Boch O.novo Washbasin<br>Compact, 550 x 370 x 195 mm,<br>White Alpin, with overflow,<br>unpolished |
| Product designation                 | Washbasin Compact                                                                                             |
| Collection                          | O.novo                                                                                                        |
| PROJECTS                            | START                                                                                                         |
| Assembly / Assembly type            | wall-mounted                                                                                                  |
| Scope of delivery                   | 1 x washbasin                                                                                                 |
| Length in mm                        | 370                                                                                                           |
| Width in mm                         | 550                                                                                                           |
| Height in mm                        | 195                                                                                                           |
| Interior depth                      | 130                                                                                                           |
| Weight in kg                        | 13,50                                                                                                         |
| Number of tap holes punched through | 1                                                                                                             |
| Number of tap holes pre-drilled     | 2                                                                                                             |
| Position of drill hole              | central tap hole punched out                                                                                  |
| express delivery                    | No                                                                                                            |
| Suitable for                        | 3-hole mixer                                                                                                  |
| Material                            | Sanitary ceramics                                                                                             |
| Surface                             | glossy                                                                                                        |
| With overflow                       | Yes                                                                                                           |
| EAN number                          | 4051202080709                                                                                                 |

## TECHNICAL DRAWINGS