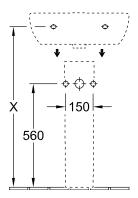

#### 1. POSITION

| Article number                      | 51665501                                                                                                      |
|-------------------------------------|---------------------------------------------------------------------------------------------------------------|
| Article title                       | Villeroy & Boch O.novo Washbasin<br>Compact, 550 x 370 x 195 mm,<br>White Alpin, with overflow,<br>unpolished |
| Product designation                 | Washbasin Compact                                                                                             |
| Collection                          | O.novo                                                                                                        |
| PROJECTS                            | START                                                                                                         |
| Assembly / Assembly type            | wall-mounted                                                                                                  |
| Scope of delivery                   | 1 x washbasin                                                                                                 |
| Length in mm                        | 370                                                                                                           |
| Width in mm                         | 550                                                                                                           |
| Height in mm                        | 195                                                                                                           |
| Interior depth                      | 130                                                                                                           |
| Weight in kg                        | 13,50                                                                                                         |
| Number of tap holes punched through | 1                                                                                                             |
| Number of tap holes pre-drilled     | 2                                                                                                             |
| Position of drill hole              | central tap hole punched out                                                                                  |
| express delivery                    | No                                                                                                            |
| Suitable for                        | 3-hole mixer                                                                                                  |
| Material                            | Sanitary ceramics                                                                                             |
| Surface                             | glossy                                                                                                        |
| With overflow                       | Yes                                                                                                           |
| EAN number                          | 4051202080709                                                                                                 |

## TECHNICAL DRAWINGS