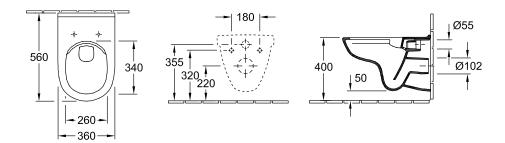

# TECHNICAL DRAWINGS

### 5660HR01

#### 1. POSITION

| Article number                                   | 5660HR01                                                                                                                |
|--------------------------------------------------|-------------------------------------------------------------------------------------------------------------------------|
| Article title                                    | Villeroy & Boch O.novo Combi-Pack,<br>wall-mounted, with DirectFlush,<br>White Alpin                                    |
| Product designation                              | Combi-Pack                                                                                                              |
| Collection                                       | O.novo                                                                                                                  |
| PROJECTS                                         | START                                                                                                                   |
| Assembly / Assembly type                         | wall-mounted                                                                                                            |
| Assembly instructions                            | not suitable for installation with flush valves                                                                         |
| Scope of delivery                                | 1 x washdown toilet, rimless , 1 x toilet seat and cover                                                                |
| Length in mm                                     | 560                                                                                                                     |
| Width in mm                                      | 360                                                                                                                     |
| Height in mm                                     | 350                                                                                                                     |
| Weight in kg                                     | 20,00                                                                                                                   |
| Suitable for                                     | Concealed cistern                                                                                                       |
| Innovative flushing technology (with TwistFlush) | No                                                                                                                      |
| Flush type                                       | Washdown toilet                                                                                                         |
| Flush volume I                                   | 3 / 4,5                                                                                                                 |
| Outlet / outlet                                  | horizontal outlet                                                                                                       |
| Wall-mounted - floor-standing                    | wall-mounted                                                                                                            |
| Function                                         | <ul> <li>with automatic lowering<br/>mechanism (SoftClosing)</li> <li>with removable seat<br/>(QuickRelease)</li> </ul> |
| Leed                                             | 4                                                                                                                       |
| Material                                         | Sanitary ceramics                                                                                                       |
| Other material                                   | Toilet seat and cover: Duroplast                                                                                        |
| Other surfaces                                   | Toilet seat and cover: glossy                                                                                           |
| EAN number                                       | 4051202324285                                                                                                           |