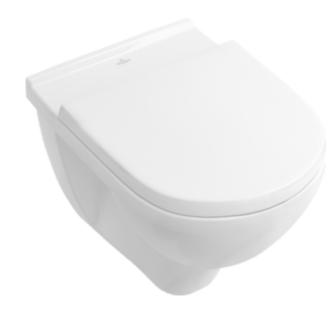

### TOILET O.NOVO

#### 1. POSITION

| Article number                                   | 5660HR01                                                                                                                |
|--------------------------------------------------|-------------------------------------------------------------------------------------------------------------------------|
| Article title                                    | Villeroy & Boch O.novo Combi-Pack,<br>wall-mounted, with DirectFlush,<br>White Alpin                                    |
| Product designation                              | Combi-Pack                                                                                                              |
| Collection                                       | O.novo                                                                                                                  |
| PROJECTS                                         | START                                                                                                                   |
| Assembly / Assembly type                         | wall-mounted                                                                                                            |
| Assembly instructions                            | not suitable for installation with flush valves                                                                         |
| Scope of delivery                                | 1 x washdown toilet, rimless , 1 x toilet seat and cover                                                                |
| Length in mm                                     | 560                                                                                                                     |
| Width in mm                                      | 360                                                                                                                     |
| Height in mm                                     | 350                                                                                                                     |
| Weight in kg                                     | 20,00                                                                                                                   |
| Suitable for                                     | Concealed cistern                                                                                                       |
| Innovative flushing technology (with TwistFlush) | No                                                                                                                      |
| Flush type                                       | Washdown toilet                                                                                                         |
| Flush volume I                                   | 3 / 4,5                                                                                                                 |
| Outlet / outlet                                  | horizontal outlet                                                                                                       |
| Wall-mounted - floor-standing                    | wall-mounted                                                                                                            |
| Function                                         | <ul> <li>with automatic lowering<br/>mechanism (SoftClosing)</li> <li>with removable seat<br/>(QuickRelease)</li> </ul> |
| Leed                                             | 4                                                                                                                       |
| Material                                         | Sanitary ceramics                                                                                                       |
| Other material                                   | Toilet seat and cover: Duroplast                                                                                        |
| Other surfaces                                   | Toilet seat and cover: glossy                                                                                           |
| EAN number                                       | 4051202324285                                                                                                           |