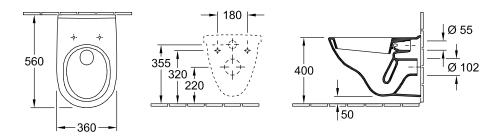

# TECHNICAL DRAWINGS

### 5660H101

#### 1. POSITION

| Article number                                      | 5660H101                                                                                                                |
|-----------------------------------------------------|-------------------------------------------------------------------------------------------------------------------------|
| Article title                                       | Villeroy & Boch O.novo Combi-Pack, wall-mounted, White Alpin                                                            |
| Product designation                                 | Combi-Pack                                                                                                              |
| Collection                                          | O.novo                                                                                                                  |
| PROJECTS                                            | START                                                                                                                   |
| Assembly / Assembly type                            | wall-mounted                                                                                                            |
| Scope of delivery                                   | $1\ x$ washdown toilet , $1\ x$ toilet seat and cover                                                                   |
| Length in mm                                        | 560                                                                                                                     |
| Width in mm                                         | 360                                                                                                                     |
| Height in mm                                        | 350                                                                                                                     |
| Weight in kg                                        | 18,00                                                                                                                   |
| Suitable for                                        | Concealed cistern                                                                                                       |
| Innovative flushing technology<br>(with TwistFlush) | No                                                                                                                      |
| Flush type                                          | Washdown toilet                                                                                                         |
| Flush volume I                                      | 3 / 4,5 l                                                                                                               |
| Outlet / outlet                                     | horizontal outlet                                                                                                       |
| Wall-mounted - floor-standing                       | wall-mounted                                                                                                            |
| Function                                            | <ul> <li>with automatic lowering<br/>mechanism (SoftClosing)</li> <li>with removable seat<br/>(QuickRelease)</li> </ul> |
| Leed                                                | 4                                                                                                                       |
| Material                                            | Sanitary ceramics                                                                                                       |
| Other material                                      | Toilet seat and cover: Duroplast                                                                                        |
| Other surfaces                                      | Toilet seat and cover: glossy                                                                                           |
| EAN number                                          | 4051202081010                                                                                                           |