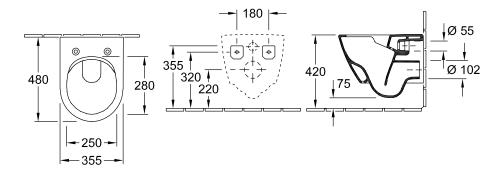

# TECHNICAL DRAWINGS

### 5606R001

#### 1. POSITION

| Article number                                   | 5606R001                                                                                                          |
|--------------------------------------------------|-------------------------------------------------------------------------------------------------------------------|
| Article title                                    | Villeroy & Boch Subway 2.0<br>Washdown toilet Compact, rimless,<br>wall-mounted, with DirectFlush,<br>White Alpin |
| Product designation                              | Washdown toilet Compact, rimless                                                                                  |
| Collection                                       | Subway 2.0                                                                                                        |
| PROJECTS                                         | DESIGN                                                                                                            |
| Assembly / Assembly type                         | wall-mounted                                                                                                      |
| Assembly instructions                            | not suitable for installation with flush valves                                                                   |
| Scope of delivery                                | 1 x washdown toilet, rimless , 1 x fastening set                                                                  |
| Ordering information                             | Please order toilet seat separately.                                                                              |
| Length in mm                                     | 480                                                                                                               |
| Width in mm                                      | 355                                                                                                               |
| Height in mm                                     | 360                                                                                                               |
| Weight in kg                                     | 21,90                                                                                                             |
| Suitable for                                     | Concealed cistern                                                                                                 |
| Innovative flushing technology (with TwistFlush) | No                                                                                                                |
| Flush type                                       | Washdown toilet                                                                                                   |
| Flush volume I                                   | 3 / 4,5                                                                                                           |
| Outlet / outlet                                  | horizontal outlet                                                                                                 |
| Wall-mounted - floor-standing                    | wall-mounted                                                                                                      |
| Leed                                             | 4                                                                                                                 |
| Material                                         | Sanitary ceramics                                                                                                 |
| Surface                                          | glossy                                                                                                            |
| EAN number                                       | 4051202346171                                                                                                     |