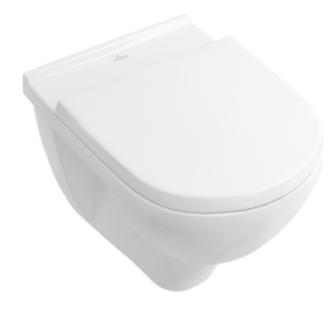

#### 1. POSITION

| Article number                                   | 9M396101                                                  |
|--------------------------------------------------|-----------------------------------------------------------|
| Article title                                    | Villeroy & Boch O.novo Toilet seat and cover, White Alpin |
| Product designation                              | Toilet seat and cover                                     |
| Collection                                       | O.novo                                                    |
| PROJECTS                                         | START                                                     |
| Scope of delivery                                | 1 x toilet seat and cover                                 |
| Length in mm                                     | 423                                                       |
| Width in mm                                      | 368                                                       |
| Height in mm                                     | 51                                                        |
| Weight in kg                                     | 2,09                                                      |
| Innovative flushing technology (with TwistFlush) | No                                                        |
| Material                                         | Duroplast                                                 |
| Surface                                          | glossy                                                    |
| EAN number                                       | 4051202032449                                             |