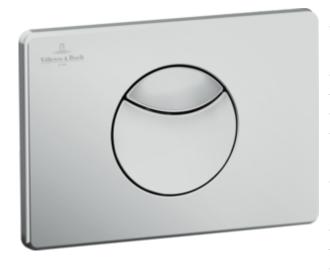

#### 1. POSITION

| Article number       | 92248569                                                                                            |
|----------------------|-----------------------------------------------------------------------------------------------------|
| Article title        | Villeroy & Boch ViConnect<br>installation systems Toilet flush plate,<br>Dual flush, Brushed Chrome |
| Product designation  | Toilet flush plate                                                                                  |
| Collection           | ViConnect installation systems                                                                      |
| PROJECTS             | PLUS                                                                                                |
| Scope of delivery    | 1 x suspension frame and fastening<br>bolt , 1 x flush plate with securing<br>screw                 |
| Ordering information | Suitable for combination with ViConnect toilet elements and cisterns                                |
| Length in mm         | 223                                                                                                 |
| Width in mm          | 169                                                                                                 |
| Height in mm         | 64                                                                                                  |
| Weight in kg         | 0,27                                                                                                |
| Suitable for         | Dual flush                                                                                          |
| Material             | Plastic                                                                                             |
| Surface              | matt                                                                                                |
| Activation / Flush   | front-operated                                                                                      |
| EAN number           | 4051202338237                                                                                       |