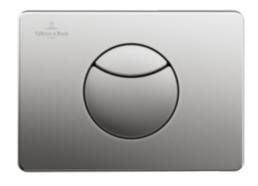

#### 1. POSITION

| Article number       | 922485LC                                                                                             |
|----------------------|------------------------------------------------------------------------------------------------------|
| Article title        | Villeroy & Boch ViConnect<br>installation systems Toilet flush plate,<br>Dual flush, Stainless steel |
| Product designation  | Toilet flush plate                                                                                   |
| Collection           | ViConnect installation systems                                                                       |
| PROJECTS             | PLUS                                                                                                 |
| Scope of delivery    | 1 x suspension frame and fastening<br>bolt , 1 x flush plate with securing<br>screw                  |
| Ordering information | Suitable for combination with ViConnect toilet elements and cisterns                                 |
| Length in mm         | 223                                                                                                  |
| Width in mm          | 169                                                                                                  |
| Height in mm         | 64                                                                                                   |
| Weight in kg         | 0,27                                                                                                 |
| Suitable for         | Dual flush                                                                                           |
| Material             | Stainless steel                                                                                      |
| Surface              | matt                                                                                                 |
| Activation / Flush   | front-operated                                                                                       |
| EAN number           | 4051202722043                                                                                        |