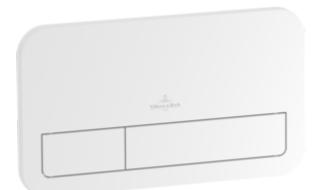

#### 1. POSITION

| Article number       | 92249068                                                                                   |
|----------------------|--------------------------------------------------------------------------------------------|
| Article title        | Villeroy & Boch ViConnect<br>installation systems Toilet flush plate,<br>Dual flush, White |
| Product designation  | Toilet flush plate                                                                         |
| Collection           | ViConnect installation systems                                                             |
| PROJECTS             | PLUS                                                                                       |
| Scope of delivery    | 1 x flush plate frame, support frame and fastening bolts                                   |
| Ordering information | Suitable for combination with<br>ViConnect toilet elements and<br>cisterns                 |
| Length in mm         | 253                                                                                        |
| Width in mm          | 145                                                                                        |
| Height in mm         | 62                                                                                         |
| Weight in kg         | 0,37                                                                                       |
| Suitable for         | Dual flush                                                                                 |
| Material             | Plastic                                                                                    |
| Surface              | glossy                                                                                     |
| Activation / Flush   | front/top operated                                                                         |
| EAN number           | 4051202338213                                                                              |