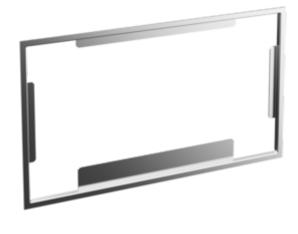

#### 1. POSITION

| Article number      | 922158LC                                                                                                                             |
|---------------------|--------------------------------------------------------------------------------------------------------------------------------------|
| Article title       | Villeroy & Boch ViConnect<br>installation systems Distance frame<br>for flush installation set, 270 x 160 x<br>6 mm, Stainless steel |
| Product designation | Distance frame for flush installation set                                                                                            |
| Collection          | ViConnect installation systems                                                                                                       |
| PROJECTS            | PLUS                                                                                                                                 |
| Scope of delivery   | 1 x distance frame                                                                                                                   |
| Length in mm        | 160                                                                                                                                  |
| Width in mm         | 270                                                                                                                                  |
| Height in mm        | 6                                                                                                                                    |
| Weight in kg        | 0,09                                                                                                                                 |
| Material            | Stainless steel                                                                                                                      |
| EAN number          | 4051202722258                                                                                                                        |