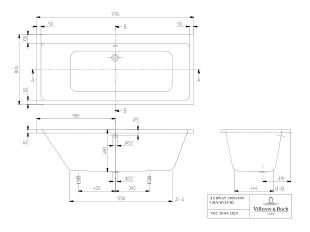

|
| Number of people         | 2                                                                                            |
| For handle mounting      | Yes                                                                                          |
| Anti-slip class          | Anti-slip class A                                                                            |
| Seat unit                | 2                                                                                            |
| EAN number               | 5412326121300                                                                                |

# COLOUR

### **COLOUR DESIGNATION**



White Alpin



PROJECTS

## TECHNICAL DRAWINGS

### UBA180SUB2V-01