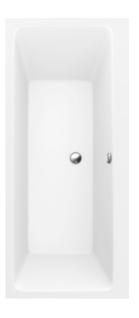

#### 1. POSITION

| Article number           | UBA199SUB2V-01                                                                               |
|--------------------------|----------------------------------------------------------------------------------------------|
| Article title            | Villeroy & Boch Subway Rectangular<br>bath Duo, 1900 x 900 mm, White<br>Alpin                |
| Product designation      | Rectangular bath                                                                             |
| Collection               | Subway                                                                                       |
| PROJECTS                 | DESIGN                                                                                       |
| Assembly / Assembly type | built-in installation                                                                        |
| Scope of delivery        | 1 x rectangular bath                                                                         |
| Ordering information     | Set of bath feet is not supplied as standard. Requires extended waste/ overflow combination. |
| Length in mm             | 1900                                                                                         |
| Width in mm              | 900                                                                                          |
| Height in mm             | 525                                                                                          |
| Interior depth           | 500                                                                                          |
| Weight in kg             | 27,00                                                                                        |
| Outlet / outlet          | central outlet                                                                               |
| Material                 | Acrylic                                                                                      |
| With feet/base           | No                                                                                           |
| With panel               | No                                                                                           |
| With overflow            | Yes                                                                                          |
| With bath support        | No                                                                                           |
| Capacity                 | 230                                                                                          |
| Number of people         | 2                                                                                            |
| For handle mounting      | No                                                                                           |
| Anti-slip class          | Anti-slip class A                                                                            |
| Seat unit                | 2                                                                                            |
| EAN number               | 8712326164077                                                                                |