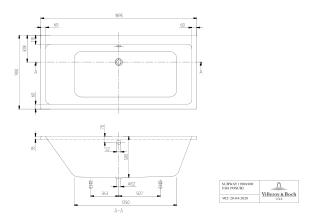

|
| Number of people         | 2                                                                                            |
| For handle mounting      | No                                                                                           |
| Anti-slip class          | Anti-slip class A                                                                            |
| Seat unit                | 2                                                                                            |
| EAN number               | 8712326164077                                                                                |

# COLOUR

### **COLOUR DESIGNATION**



White Alpin



PROJECTS

## TECHNICAL DRAWINGS

### UBA199SUB2V-01