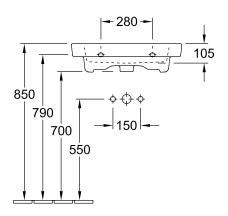

#### 1. POSITION

| Article number                      | 71136001                                                                                                   |
|-------------------------------------|------------------------------------------------------------------------------------------------------------|
| Article title                       | Villeroy & Boch Subway 2.0<br>Washbasins, 600 x 470 x 150 mm,<br>White Alpin, with overflow,<br>unpolished |
| Product designation                 | Washbasins                                                                                                 |
| Collection                          | Subway 2.0                                                                                                 |
| PROJECTS                            | DESIGN                                                                                                     |
| Assembly / Assembly type            | wall-mounted                                                                                               |
| Scope of delivery                   | 1 x washbasin                                                                                              |
| Ordering information                | Optionally available: Outlet valve with ceramic cover.                                                     |
| Length in mm                        | 470                                                                                                        |
| Width in mm                         | 600                                                                                                        |
| Height in mm                        | 150                                                                                                        |
| Interior depth                      | 105                                                                                                        |
| Weight in kg                        | 18,58                                                                                                      |
| Number of tap holes punched through | 1                                                                                                          |
| Number of tap holes pre-drilled     | 2                                                                                                          |
| Position of drill hole              | central tap hole punched out                                                                               |
| express delivery                    | No                                                                                                         |
| Suitable for                        | 3-hole mixer                                                                                               |
| Material                            | Sanitary ceramics                                                                                          |
| Surface                             | glossy                                                                                                     |
| With overflow                       | Yes                                                                                                        |
| EAN number                          | 4047289993148                                                                                              |

## TECHNICAL DRAWINGS