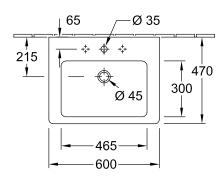

## TECHNICAL DRAWINGS

#### 1. POSITION

| Article number                      | 71136001                                                                                                   |
|-------------------------------------|------------------------------------------------------------------------------------------------------------|
| Article title                       | Villeroy & Boch Subway 2.0<br>Washbasins, 600 x 470 x 150 mm,<br>White Alpin, with overflow,<br>unpolished |
| Product designation                 | Washbasins                                                                                                 |
| Collection                          | Subway 2.0                                                                                                 |
| PROJECTS                            | DESIGN                                                                                                     |
| Assembly / Assembly type            | wall-mounted                                                                                               |
| Scope of delivery                   | 1 x washbasin                                                                                              |
| Ordering information                | Optionally available: Outlet valve with ceramic cover.                                                     |
| Length in mm                        | 470                                                                                                        |
| Width in mm                         | 600                                                                                                        |
| Height in mm                        | 150                                                                                                        |
| Interior depth                      | 105                                                                                                        |
| Weight in kg                        | 18,58                                                                                                      |
| Number of tap holes punched through | 1                                                                                                          |
| Number of tap holes pre-drilled     | 2                                                                                                          |
| Position of drill hole              | central tap hole punched out                                                                               |
| express delivery                    | No                                                                                                         |
| Suitable for                        | 3-hole mixer                                                                                               |
| Material                            | Sanitary ceramics                                                                                          |
| Surface                             | glossy                                                                                                     |
| With overflow                       | Yes                                                                                                        |
| EAN number                          | 4047289993148                                                                                              |