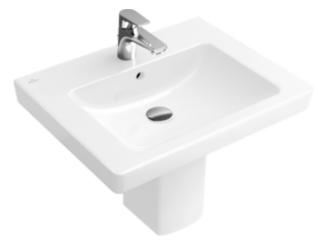

#### 1. POSITION

| Article number                      | 71136001                                                                                                   |
|-------------------------------------|------------------------------------------------------------------------------------------------------------|
| Article title                       | Villeroy & Boch Subway 2.0<br>Washbasins, 600 x 470 x 150 mm,<br>White Alpin, with overflow,<br>unpolished |
| Product designation                 | Washbasins                                                                                                 |
| Collection                          | Subway 2.0                                                                                                 |
| PROJECTS                            | DESIGN                                                                                                     |
| Assembly / Assembly type            | wall-mounted                                                                                               |
| Scope of delivery                   | 1 x washbasin                                                                                              |
| Ordering information                | Optionally available: Outlet valve with ceramic cover.                                                     |
| Length in mm                        | 470                                                                                                        |
| Width in mm                         | 600                                                                                                        |
| Height in mm                        | 150                                                                                                        |
| Interior depth                      | 105                                                                                                        |
| Weight in kg                        | 18,58                                                                                                      |
| Number of tap holes punched through | 1                                                                                                          |
| Number of tap holes pre-drilled     | 2                                                                                                          |
| Position of drill hole              | central tap hole punched out                                                                               |
| express delivery                    | No                                                                                                         |
| Suitable for                        | 3-hole mixer                                                                                               |
| Material                            | Sanitary ceramics                                                                                          |
| Surface                             | glossy                                                                                                     |
| With overflow                       | Yes                                                                                                        |
| EAN number                          | 4047289993148                                                                                              |