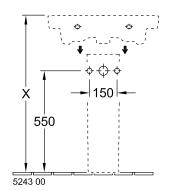

## TECHNICAL DRAWINGS

#### 1. POSITION

| Article number                      | 71136001                                                                                                   |
|-------------------------------------|------------------------------------------------------------------------------------------------------------|
| Article title                       | Villeroy & Boch Subway 2.0<br>Washbasins, 600 x 470 x 150 mm,<br>White Alpin, with overflow,<br>unpolished |
| Product designation                 | Washbasins                                                                                                 |
| Collection                          | Subway 2.0                                                                                                 |
| PROJECTS                            | DESIGN                                                                                                     |
| Assembly / Assembly type            | wall-mounted                                                                                               |
| Scope of delivery                   | 1 x washbasin                                                                                              |
| Ordering information                | Optionally available: Outlet valve with ceramic cover.                                                     |
| Length in mm                        | 470                                                                                                        |
| Width in mm                         | 600                                                                                                        |
| Height in mm                        | 150                                                                                                        |
| Interior depth                      | 105                                                                                                        |
| Weight in kg                        | 18,58                                                                                                      |
| Number of tap holes punched through | 1                                                                                                          |
| Number of tap holes pre-drilled     | 2                                                                                                          |
| Position of drill hole              | central tap hole punched out                                                                               |
| express delivery                    | No                                                                                                         |
| Suitable for                        | 3-hole mixer                                                                                               |
| Material                            | Sanitary ceramics                                                                                          |
| Surface                             | glossy                                                                                                     |
| With overflow                       | Yes                                                                                                        |
| EAN number                          | 4047289993148                                                                                              |