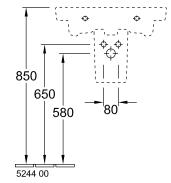

#### 1. POSITION

| Article number                      | 71136001                                                                                                   |
|-------------------------------------|------------------------------------------------------------------------------------------------------------|
| Article title                       | Villeroy & Boch Subway 2.0<br>Washbasins, 600 x 470 x 150 mm,<br>White Alpin, with overflow,<br>unpolished |
| Product designation                 | Washbasins                                                                                                 |
| Collection                          | Subway 2.0                                                                                                 |
| PROJECTS                            | DESIGN                                                                                                     |
| Assembly / Assembly type            | wall-mounted                                                                                               |
| Scope of delivery                   | 1 x washbasin                                                                                              |
| Ordering information                | Optionally available: Outlet valve with ceramic cover.                                                     |
| Length in mm                        | 470                                                                                                        |
| Width in mm                         | 600                                                                                                        |
| Height in mm                        | 150                                                                                                        |
| Interior depth                      | 105                                                                                                        |
| Weight in kg                        | 18,58                                                                                                      |
| Number of tap holes punched through | 1                                                                                                          |
| Number of tap holes pre-drilled     | 2                                                                                                          |
| Position of drill hole              | central tap hole punched out                                                                               |
| express delivery                    | No                                                                                                         |
| Suitable for                        | 3-hole mixer                                                                                               |
| Material                            | Sanitary ceramics                                                                                          |
| Surface                             | glossy                                                                                                     |
| With overflow                       | Yes                                                                                                        |
| EAN number                          | 4047289993148                                                                                              |

## TECHNICAL DRAWINGS