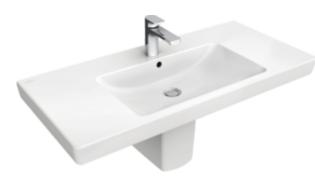

#### 1. POSITION

| Article number                      | 7175A001                                                                                                          |
|-------------------------------------|-------------------------------------------------------------------------------------------------------------------|
| Article title                       | Villeroy & Boch Subway 2.0 Vanity<br>washbasin, 1000 x 480 x 180 mm,<br>White Alpin, with overflow,<br>unpolished |
| Product designation                 | Vanity washbasin                                                                                                  |
| Collection                          | Subway 2.0                                                                                                        |
| PROJECTS                            | DESIGN                                                                                                            |
| Assembly / Assembly type            | wall-mounted                                                                                                      |
| Scope of delivery                   | 1 x vanity washbasin                                                                                              |
| Ordering information                | Optionally available: Outlet valve with ceramic cover.                                                            |
| Length in mm                        | 480                                                                                                               |
| Width in mm                         | 1000                                                                                                              |
| Height in mm                        | 180                                                                                                               |
| Interior depth                      | 104                                                                                                               |
| Weight in kg                        | 27,45                                                                                                             |
| Number of tap holes punched through | 1                                                                                                                 |
| Number of tap holes pre-drilled     | 2                                                                                                                 |
| Position of drill hole              | central tap hole punched out                                                                                      |
| express delivery                    | No                                                                                                                |
| Suitable for                        | 3-hole mixer, Matching<br>Villeroy&Boch furniture                                                                 |
| Material                            | Sanitary ceramics                                                                                                 |
| Surface                             | glossy                                                                                                            |
| With overflow                       | Yes                                                                                                               |
| EAN number                          | 4047289986805                                                                                                     |