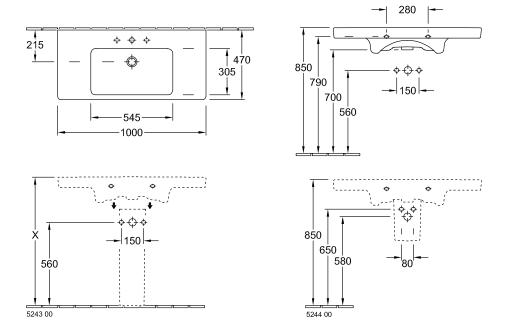

leroy&Boch furniture                                                                 |
| Material                            | Sanitary ceramics                                                                                                 |
| Surface                             | glossy                                                                                                            |
| With overflow                       | Yes                                                                                                               |
| EAN number                          | 4047289986805                                                                                                     |

# COLOUR

### COLOUR DESIGNATION



White Alpin



## TECHNICAL DRAWINGS

### 7175A001