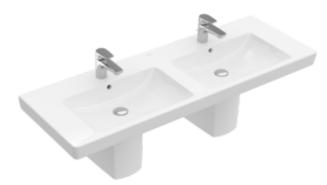

#### 1. POSITION

| Article number                      | 7175D001                                                                                                                 |
|-------------------------------------|--------------------------------------------------------------------------------------------------------------------------|
| Article title                       | Villeroy & Boch Subway 2.0 Double<br>vanity washbasin, 1300 x 470 x 150<br>mm, White Alpin, with overflow,<br>unpolished |
| Product designation                 | Double vanity washbasin                                                                                                  |
| Collection                          | Subway 2.0                                                                                                               |
| PROJECTS                            | DESIGN                                                                                                                   |
| Assembly / Assembly type            | wall-mounted                                                                                                             |
| Scope of delivery                   | 1 x double vanity washbasin                                                                                              |
| Ordering information                | Optionally available: Outlet valve with ceramic cover.                                                                   |
| Length in mm                        | 470                                                                                                                      |
| Width in mm                         | 1300                                                                                                                     |
| Height in mm                        | 150                                                                                                                      |
| Interior depth                      | 105                                                                                                                      |
| Weight in kg                        | 40,30                                                                                                                    |
| Number of tap holes punched through | 2                                                                                                                        |
| Number of tap holes pre-drilled     | 4                                                                                                                        |
| Position of drill hole              | 3 tap holes punched through                                                                                              |
| express delivery                    | No                                                                                                                       |
| Suitable for                        | two 3-hole tap fittings, Matching<br>Villeroy&Boch furniture                                                             |
| Material                            | Sanitary ceramics                                                                                                        |
| Surface                             | glossy                                                                                                                   |
| With overflow                       | Yes                                                                                                                      |
| EAN number                          | 4047289983057                                                                                                            |