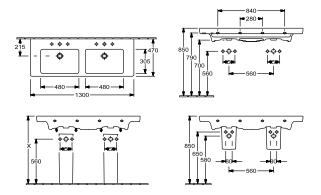

#### 1. POSITION

| Article number                      | 7175D001                                                                                                                 |
|-------------------------------------|--------------------------------------------------------------------------------------------------------------------------|
| Article title                       | Villeroy & Boch Subway 2.0 Double<br>vanity washbasin, 1300 x 470 x 150<br>mm, White Alpin, with overflow,<br>unpolished |
| Product designation                 | Double vanity washbasin                                                                                                  |
| Collection                          | Subway 2.0                                                                                                               |
| PROJECTS                            | DESIGN                                                                                                                   |
| Assembly / Assembly type            | wall-mounted                                                                                                             |
| Scope of delivery                   | 1 x double vanity washbasin                                                                                              |
| Ordering information                | Optionally available: Outlet valve with ceramic cover.                                                                   |
| Length in mm                        | 470                                                                                                                      |
| Width in mm                         | 1300                                                                                                                     |
| Height in mm                        | 150                                                                                                                      |
| Interior depth                      | 105                                                                                                                      |
| Weight in kg                        | 40,30                                                                                                                    |
| Number of tap holes punched through | 2                                                                                                                        |
| Number of tap holes pre-drilled     | 4                                                                                                                        |
| Position of drill hole              | 3 tap holes punched through                                                                                              |
| express delivery                    | No                                                                                                                       |
| Suitable for                        | two 3-hole tap fittings, Matching<br>Villeroy&Boch furniture                                                             |
| Material                            | Sanitary ceramics                                                                                                        |
| Surface                             | glossy                                                                                                                   |
| With overflow                       | Yes                                                                                                                      |
| EAN number                          | 4047289983057                                                                                                            |

## TECHNICAL DRAWINGS

### 7175D001