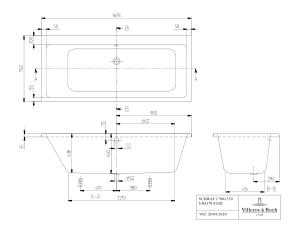

|
| Capacity                 | 160                                                                           |
| Number of people         | 2                                                                             |
| For handle mounting      | Yes                                                                           |
| Anti-slip class          | Anti-slip class A                                                             |
| Seat unit                | 2                                                                             |
| EAN number               | 5412326121201                                                                 |

# COLOUR

#### **COLOUR DESIGNATION**



White Alpin



## TECHNICAL DRAWINGS

### UBA170SUB2V-01