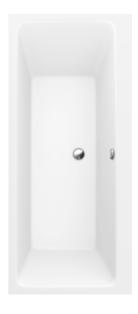

#### 1. POSITION

| Article number           | UBA170SUB2V-01                                                                |
|--------------------------|-------------------------------------------------------------------------------|
| Article title            | Villeroy & Boch Subway Rectangular<br>bath Duo, 1700 x 750 mm, White<br>Alpin |
| Product designation      | Rectangular bath                                                              |
| Collection               | Subway                                                                        |
| PROJECTS                 | DESIGN                                                                        |
| Assembly / Assembly type | built-in installation                                                         |
| Scope of delivery        | 1 x rectangular bath                                                          |
| Ordering information     | Set of bath feet is not supplied as standard.                                 |
| Length in mm             | 1700                                                                          |
| Width in mm              | 750                                                                           |
| Height in mm             | 475                                                                           |
| Interior depth           | 450                                                                           |
| Weight in kg             | 22,00                                                                         |
| Outlet / outlet          | central outlet                                                                |
| Material                 | Acrylic                                                                       |
| With feet/base           | No                                                                            |
| With panel               | No                                                                            |
| With overflow            | Yes                                                                           |
| With bath support        | No                                                                            |
| Capacity                 | 160                                                                           |
| Number of people         | 2                                                                             |
| For handle mounting      | Yes                                                                           |
| Anti-slip class          | Anti-slip class A                                                             |
| Seat unit                | 2                                                                             |
| EAN number               | 5412326121201                                                                 |